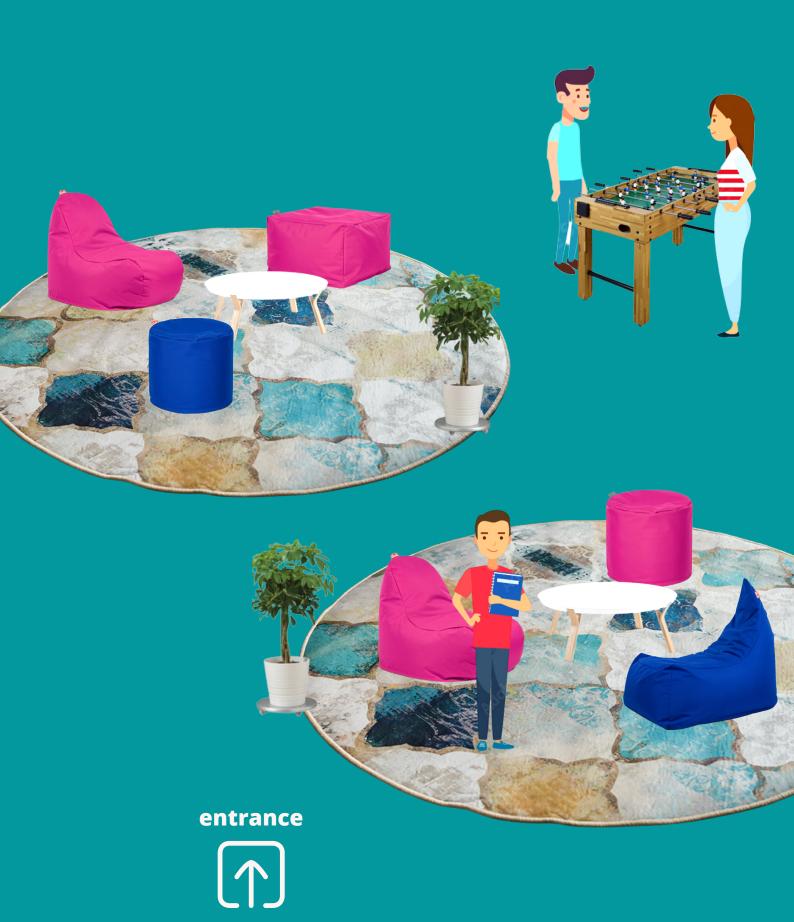

#### WHAT CAN BE FOUND HERE?

Everything you need to have fun and relax. Get comfortable in the bean begs or just sit on the fine carpet and place your coffee or laptop on the coffee table. There is also table football which is a part of every proper chill room. As part of the building modifications we plan to paint the walls white.